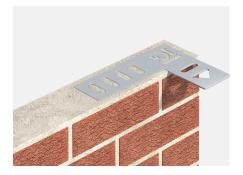

### **Product overview**

Reveal Support Plates are building aids and are designed to support the first few bricks in a full brick (215mm and 327.5mm deep) window reveal during construction.

IG Masonry Support's Reveal Support Plates are manufactured from 304/304L Austenitic Stainless Steel (1.4301/1.4307) or 316/316L (1.4401/1.4404) on request.

#### Installation

The Reveal Support Plate is a building aid and applied loads should never exceed 0.15 kN. Higher capacity plates for different reveal depths and stacked bond patterns are also available and are designed to order.