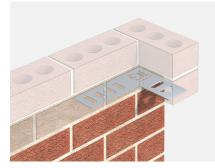

### **Product overview**

Reveal Support Plates are building aids and are designed to support the first few bricks in a full brick (215mm and 327.5mm deep) window reveal during construction.

IG Masonry Support's Reveal Support Plates are manufactured from 304/304L Austenitic Stainless Steel (1.4301/1.4307) or 316/316L (1.4401/1.4404) on request.

#### Installation

The Reveal Support Plate is a building aid and applied loads should never exceed 0.15 kN. Higher capacity plates for different reveal depths and stacked bond patterns are also available and are designed to order.