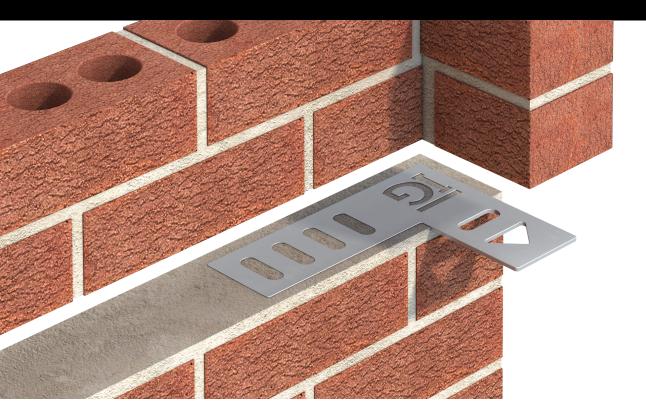

### **Product overview**

Reveal Support Plates are building aids and are designed to support the first few bricks in a full brick (215mm and 327.5mm deep) window reveal during construction.

IG Masonry Support's Reveal Support Plates are manufactured from 304/304L Austenitic Stainless Steel (1.4301/1.4307) or 316/316L (1.4401/1.4404) on request.

This product is designed for bonded masonry only.

### **Enhanced features**

- Stainless steel A1 fire-rated material
- Aids construction of window reveals and brick piers
- Suitable for bonded brick patterns i.e. stretcher and flemish
- Simple specification
- Quick and easy installation