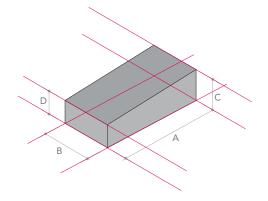

#### **AR.2 Tapered Stretcher**

| Туре No. | А   | В     | С    | D    | ldeal<br>Span<br>Dimensions | No. of<br>whole bricks<br>(span) | No. of<br>bricks in<br>semi-circle |
|----------|-----|-------|------|------|-----------------------------|----------------------------------|------------------------------------|
| AR.2.1   | 215 | 102.5 | 62.9 | 41.1 | 910                         | 4                                | 29                                 |
| AR.2.2   | 215 | 102.5 | 62.3 | 46.1 | 1360                        | 6                                | 39                                 |
| AR.2.3   | 215 | 102.5 | 62   | 49.1 | 1810                        | 8                                | 49                                 |
| AR.2.4   | 215 | 102.5 | 61.6 | 52.5 | 2710                        | 12                               | 69                                 |

Sample Order No. AR.2.1

(Other arch shapes available on request).