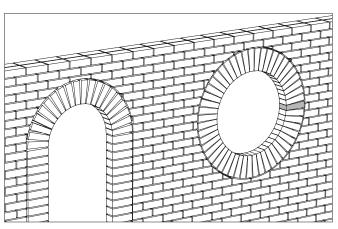

Arch Bricks are used to provide both practical and aesthetic features in construction projects. Features include semi-circular, bullseye, segmental and decorative arch units. The classic arch sets illustrated here are a small selection of what we can provide. We can also manufacture bespoke arches to meet the specific requirements of your projects.

## **Arch Brick Variations**

#### **AR.2 Tapered Stretcher**

| Туре No. | А   | В     | С    | D    | ldeal<br>Span<br>Dimensions | No. of<br>whole bricks<br>(span) | No. of<br>bricks in<br>semi-circle |
|----------|-----|-------|------|------|-----------------------------|----------------------------------|------------------------------------|
| AR.2.1   | 215 | 102.5 | 62.9 | 41.1 | 910                         | 4                                | 29                                 |
| AR.2.2   | 215 | 102.5 | 62.3 | 46.1 | 1360                        | 6                                | 39                                 |
| AR.2.3   | 215 | 102.5 | 62   | 49.1 | 1810                        | 8                                | 49                                 |
| AR.2.4   | 215 | 102.5 | 61.6 | 52.5 | 2710                        | 12                               | 69                                 |