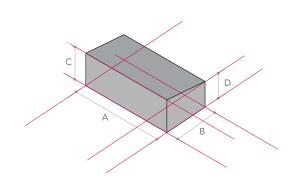

#### AR.1 Tapered Header

| Туре No. | Α   | В     | С    | D    | Ideal<br>Span<br>Dimensions | No. of<br>whole bricks<br>(span) | No. of<br>bricks in<br>semi-circle |
|----------|-----|-------|------|------|-----------------------------|----------------------------------|------------------------------------|
| AR.1.1   | 215 | 102.5 | 60.4 | 48.4 | 910                         | 4                                | 25                                 |
| AR.1.2   | 215 | 102.5 | 60.5 | 51.9 | 1360                        | 6                                | 35                                 |
| AR.1.3   | 215 | 102.5 | 60.5 | 53.9 | 1810                        | 8                                | 45                                 |
| AR.1.4   | 215 | 102.5 | 60.6 | 56.0 | 2710                        | 12                               | 65                                 |

Sample Order No. AR.1.1

(Other arch shapes available on request).