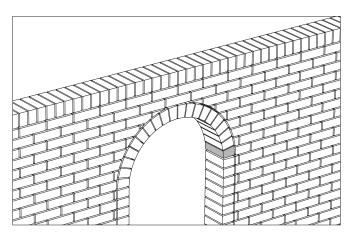

Arch Bricks are used to provide both practical and aesthetic features in construction projects. Features include semi-circular, bullseye, segmental and decorative arch units. The classic arch sets illustrated here are a small selection of what we can provide. We can also manufacture bespoke arches to meet the specific requirements of your projects.

## **Arch Brick Variations**

#### AR.1 Tapered Header

| Туре No. | Α   | В     | С    | D    | Ideal<br>Span<br>Dimensions | No. of<br>whole bricks<br>(span) | No. of<br>bricks in<br>semi-circle |
|----------|-----|-------|------|------|-----------------------------|----------------------------------|------------------------------------|
| AR.1.1   | 215 | 102.5 | 60.4 | 48.4 | 910                         | 4                                | 25                                 |
| AR.1.2   | 215 | 102.5 | 60.5 | 51.9 | 1360                        | 6                                | 35                                 |
| AR.1.3   | 215 | 102.5 | 60.5 | 53.9 | 1810                        | 8                                | 45                                 |
| AR.1.4   | 215 | 102.5 | 60.6 | 56.0 | 2710                        | 12                               | 65                                 |